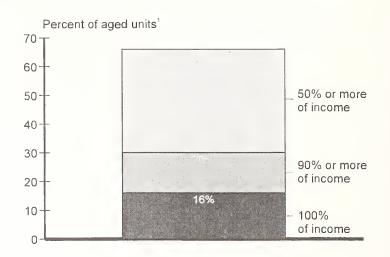

| ratiotioal rabios |       |              |                                                                                                                                     |
|-------------------|-------|--------------|-------------------------------------------------------------------------------------------------------------------------------------|
|                   | 142   | 3.A4         | Private social welfare expenditures, by category and as a percent of gross domestic product (GDP), 1980–94                          |
|                   |       |              | Employment and Earnings                                                                                                             |
|                   | 143   | 3.B1<br>3.B2 | Discontinued Total earnings and wages and salaries in employment covered by selected social                                         |
|                   | 144   | 3.B3         | insurance programs, 1946–95 Federal minimum wage rates under the Fair Labor Standards Act and average                               |
|                   | 144   | 3.63         | hourly earnings and average weekly hours for production workers in manufacturing, 1938–97                                           |
|                   |       |              | Interprogram Data                                                                                                                   |
|                   |       | 3.C1         | Discontinued                                                                                                                        |
|                   |       | 3.C2         | Discontinued                                                                                                                        |
|                   | 145   | 3.C3         | Selected social insurance programs: Source of funds from contributions and                                                          |
|                   | , 40  | 0.00         | transfers, 1965–96                                                                                                                  |
|                   | 146   | 3.C4         | Social Security and selected public assistance programs: Average monthly amount in current and 1996 dollars, 1950–96                |
|                   | 147   | 3.C5         | OASDI and SSI: Population aged 65 or older receiving OASDI benefits, SSI payments, or both, 1940–96, ranked by State, December 1996 |
|                   | 148   | 3.C6         | Number and percent of OASDI beneficiaries also receiving federally administered                                                     |
|                   | 170   | 0.00         | SSI payments, by SSI category and type of OASDI benefit, December 1996                                                              |
|                   | 149   | 3.C6.1       | Number of persons aged 18–64 receiving OASDI benefits or federally adminis-                                                         |
|                   |       |              | tered SSI payments based on disability, by type of benefit, 1978–96                                                                 |
|                   | 150   | 3.C7         | Number and percentage distribution of persons aged 15 or older with Social                                                          |
|                   |       | •            | Security benefits or with Supplemental Security Income, by age, sex, race,                                                          |
|                   |       |              | March 1996, and median amount, 1995                                                                                                 |
|                   | 151   | 3.C8         | Number of persons aged 15 or older with Social Security benefits or with                                                            |
|                   |       |              | Supplemental Security Income and percent of Spanish origin, by age, sex, March 1996, and median amount, 1995                        |
|                   |       | 3.C9         | Discontinued                                                                                                                        |
|                   |       | 3.C10        | Discontinued                                                                                                                        |
|                   |       | 3.C11        | Discontinued                                                                                                                        |
|                   |       |              |                                                                                                                                     |
|                   |       | 2.54         | Employee Benefits                                                                                                                   |
|                   |       | 3.D1         | Discontinued                                                                                                                        |
|                   |       |              | Poverty                                                                                                                             |
|                   | 152   | 3.E1         | Weighted average poverty thresholds for nonfarm families of specified size, 1959–96                                                 |
|                   | 153   | 3.E2         | Number and percent of poor persons, by age, at end of 1959–95                                                                       |
|                   | 154   | 3.E3         | Shares of money income from earnings and other sources for aged and nonaged                                                         |
|                   |       |              | families, 1995                                                                                                                      |
|                   | 155   | 3.E4         | Current living arrangements of persons aged 65 or older, March 1996                                                                 |
|                   |       | 3.E5         | Discontinued                                                                                                                        |
|                   | 156   | 3.E6         | Aged families receiving Social Security benefits, by share of income from benefits                                                  |
|                   |       |              | and race, 1995                                                                                                                      |
|                   | 4 = = | 3.E7         | Discontinued                                                                                                                        |
|                   | 157   | 3.E8         | Poverty guidelines for families of specified size, 1965–97                                                                          |
| e, Survivors, and | d     |              |                                                                                                                                     |
| ity Insurance     | J     |              | Trust Funds                                                                                                                         |
|                   | 161   | 4.A1         | Old-Age and Survivors Insurance, 1937–96                                                                                            |
|                   | 162   | 4.42         | Disability Insurance 1957–96                                                                                                        |